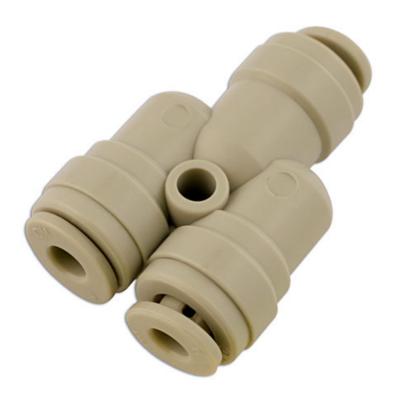

## Push-Fit 2 Way Divider 3/8in 5pc

Push-fit couplings are an economical, quick and easy way to way create your own workshop ring main air supply, plus pipe work for water, beverages & inert gas supplies. Plastic push-fits are a light weight solution and will not corrode. Unique collet design for quick and easy connection and disconnection.Ideal for the professional workshop.PSI Range Temp range 1C - 64C = 170PSI.PSI Range Temp range 65C + = 100PSI.

## **Additional Information**

- · Push-Fit 2 Way Divider
- · ISO 9001: 2008
- ANSI/NSF 61
- · 3/8in. 2-Way Divider
- 5pc

http:///product/31093

LASER Kamasa Gunson Connect A